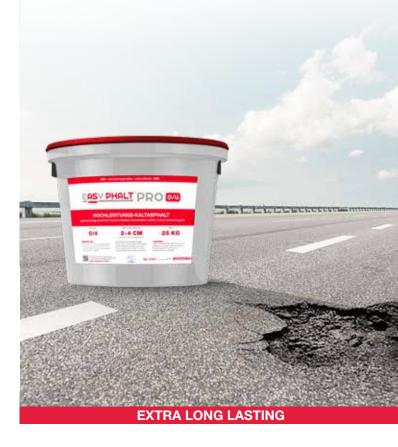

THE PERFECT **COLD ASPHALT** FOR EVERY APPLICATION

PRODUCT INFORMATION

## AREAS OF APPLICATION

**EASYPHALT® BASIC** is ideal for temporary asphalt repairs on low-traffic roads, secondary roads and sidewalks.

**EASYPHALT® PRO** meets the highest load requirements and is suitable for repairs on roads with high traffic, secondary roads, parking lots, driveways as well as industrial traffic areas. In addition, EASYPHALT® PRO is perfect for closing the road surface after civil engineering works as well as road connections next to and between tracks (trams, railway crossings, etc.) and for the connection of manhole covers. Installation is even possible on damp surfaces.