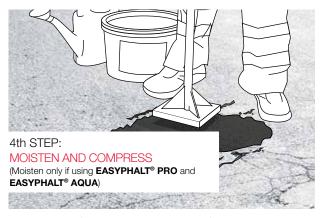

Spread the required amount of EASYPHALT® slightly protruding the height of the original surface.

**EASYPHALT® PRO** and **EASYPHALT® AQUA** soak with water (about 5 litres of water per 25 kg bucket). Compress all EASYPHALT® with a roller, vibratory plate or hand tamper. The surface can be approved for traffic immediately after installation.