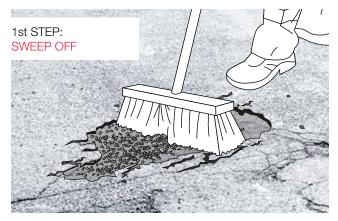

Before installation remove any dirt from the surface.

RECOMMENDATION: For maximum durability, we advise that you treat the installation surface with a bituminous primer like **EASYPHALT® PRIME**.