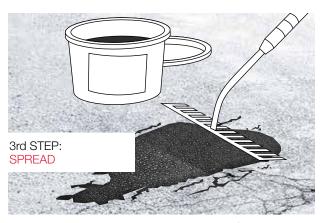

Spread the required amount of EASYPHALT® slightly protruding the height of the original surface.

**EASYPHALT® PRO** and **EASYPHALT® AQUA** soak with water (about 5 litres of water per 25 kg bucket). Compress all EASYPHALT® with a roller, vibratory plate or hand tamper. The surface can be approved for traffic immediately after installation.