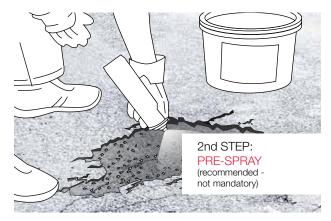

Before installation remove any dirt from the surface.

RECOMMENDATION: For maximum durability, we advise that you treat the installation surface with a bituminous primer like **EASYPHALT® PRIME**.